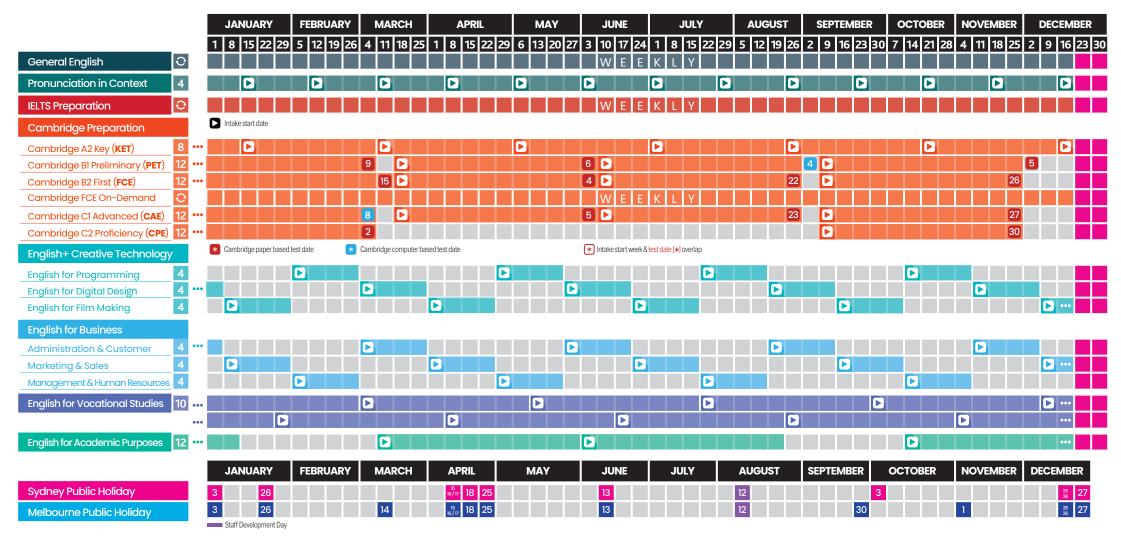

### 2023 | ENGLISH COURSES

|                                       |                                  |                                        | PRIL MAY                          | JUNE JULY                                   | AUGUST SEPTEMBER                            | OCTOBER NOVEMBER DECEMBER        |
|---------------------------------------|----------------------------------|----------------------------------------|-----------------------------------|---------------------------------------------|---------------------------------------------|----------------------------------|
| General English $\odot$               | 2   9   16   23   30   6         | 13 20 27 6 13 20 27 3 10               | 17   24   1   8   15   22   2<br> | 9 5 12 19 26 3 10 17 24 31<br>W E E K L Y   | 7   14   21   28   4   11   18   25   2<br> | 9 16 23 30 6 13 20 27 4 11 18 25 |
| Pronunciation in Context 4            |                                  |                                        |                                   |                                             |                                             | D D                              |
| IELTS Preparation                     |                                  |                                        |                                   | W E E K L Y                                 |                                             |                                  |
| Cambridge Preparation                 | Intake start date                |                                        |                                   |                                             |                                             |                                  |
| Cambridge A2 Key ( <b>KET</b> ) 8 ••• | 2                                | 22                                     |                                   | 2                                           | 7                                           | 11 🕞                             |
| Cambridge B1 Preliminary (PET) 12 ••• |                                  |                                        |                                   | 8                                           | 7                                           | 1                                |
| Cambridge B2 First (FCE) 12 •••       |                                  | 10 🗅                                   |                                   | 6                                           | 24                                          | 28 🕞                             |
| Cambridge FCE On-Demand 🔾             |                                  |                                        |                                   | W E E K L Y                                 |                                             |                                  |
| Cambridge Cl Advanced (CAE) 12 •••    |                                  |                                        |                                   | 7                                           | 25                                          | 29                               |
| Cambridge C2 Proficiency (CPE) 12     |                                  |                                        |                                   |                                             |                                             | D                                |
| English+ Creative Technology          | * Cambridge paper based test dat | te * Cambridge computer based test dat | е                                 | * Intake start week & test date [*] overlap | * Intake start week & test date [*] overlap |                                  |
| English for Programming 4             |                                  |                                        |                                   |                                             |                                             |                                  |
| English for Digital Design 4          |                                  |                                        |                                   |                                             |                                             |                                  |
| English for Film Making 4             |                                  |                                        |                                   |                                             |                                             |                                  |
| English for Business                  |                                  |                                        |                                   |                                             |                                             |                                  |
| Administration & Customer Service 4   |                                  |                                        |                                   |                                             |                                             | D                                |
| Marketing & Sales 4                   |                                  |                                        |                                   |                                             |                                             |                                  |
| Management & Human Resources 4        |                                  |                                        |                                   |                                             |                                             |                                  |
| English for Vocational Studies 10     |                                  |                                        |                                   |                                             |                                             |                                  |
| •••                                   |                                  |                                        |                                   | D                                           |                                             | <b>D</b>                         |
| English for Academic Purposes 12 •••  |                                  |                                        |                                   |                                             |                                             |                                  |
|                                       | JANUARY FE                       | BRUARY MARCH A                         | PRIL MAY                          | JUNE JULY                                   | AUGUST SEPTEMBER                            | OCTOBER NOVEMBER DECEMBER        |
| Condings of Dodellin Lindings         |                                  |                                        |                                   |                                             | AGGGGT GETTEMBER                            |                                  |
| Sydney Public Holiday                 | 2 26                             | 7/8 10                                 |                                   | 12                                          | 2                                           | 25                               |
| Melbourne Public Holiday              | 2 26                             | 13 7/8 10                              | 25                                | 12                                          | 29                                          | 7                                |

### 2023 ENGLISH COURSES