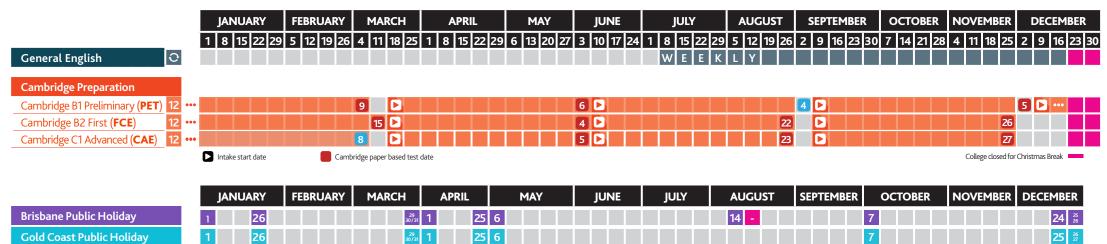

BRISBANE CAMPUS
Level 3, 119 Charlotte Street, Brisbane
QLD 4000, Australia | t+617 3040 4417

GOLD COAST CAMPUS 6/8 Scarborough St, Southport QLD 4215, Australia | t+61 7 5551 0126 PERTH CAMPUS

13 Beechboro Rd S, Bayswater

WA 6053. Australia | t+61 800 206 010

|                                                        |                                             | START DATES                                                                             |    | END DATES | HOLIDAY  |                         |  |
|--------------------------------------------------------|---------------------------------------------|-----------------------------------------------------------------------------------------|----|-----------|----------|-------------------------|--|
| COURSE                                                 | DURATION                                    | Year                                                                                    |    | Intake    | Term End | Term Break              |  |
| BSB20120 Certificate II in Workplace Skills            | 3 terms   24 weeks                          |                                                                                         | ΤΊ | Jan 23    | Mar 5    | Mar 6 - Mar 19          |  |
| BSB40120                                               | 5 terms   40-44 weeks                       | $\widetilde{\mathcal{C}}$                                                               | Т2 | Mar 20    | Apr 30   | May 1 - May 14          |  |
| Certificate IV in Business                             | 5 terms   40-44 weeks                       | 202                                                                                     | Т3 | May 15    | Jun 25   | Jun 26 - Jul 9          |  |
| BSB50120 Diploma of Business (Digital Transformation)  | 6 terms   52 weeks 5 terms   40-44 weeks    |                                                                                         | T4 | Jul 10    | Aug 20   | Aug 21 - Sep 3          |  |
| BSB40520                                               |                                             |                                                                                         | Т5 | Sep 4     | Oct 15   | Oct 16 - Oct 29         |  |
| Certificate IV in Leadership & Management              |                                             |                                                                                         | Т6 | Oct 30    | Dec 10   | Dec 11 - <b>Jan 21*</b> |  |
| BSB50420 <b>Diploma of Leadership &amp; Management</b> | 6 terms   52 weeks                          |                                                                                         | T1 | Jan 22    | Mar 3    | Mar 4 - Mar 17          |  |
| BSB60420                                               | 6 terms   52 weeks<br>5 terms   40-44 weeks | 2024                                                                                    | T2 | Mar 18    | Apr 28   | Apr 29 - May 12         |  |
| Advanced Diploma of Leadership & Management            |                                             |                                                                                         | Т3 | May 13    | Jun 23   | Jun 24 - Jul 7          |  |
| BSB40920 Certificate IV in Project Management Practice |                                             |                                                                                         | T4 | Jul 8     | Aug 18   | Aug 19 - Sep 1          |  |
| BSB50820                                               | 6 terms   52 weeks                          |                                                                                         | Т5 | Sep 2     | Oct 13   | Oct 14 - Oct 27         |  |
| Diploma of Project Management                          |                                             |                                                                                         | Т6 | Oct 28    | Dec 8    | Dec 9 - <b>Jan 19*</b>  |  |
| BSB60720 Advanced Diploma of Program Management        | 6 terms   52 weeks                          |                                                                                         | Τl | Jan 20    | Mar 2    | Mar 3 - Mar 16          |  |
| BSB40820                                               |                                             | 2025                                                                                    | Т2 | Mar 17    | Apr 27   | Apr 28 - May 11         |  |
| Certificate IV in Marketing & Communication            | 5 terms   40-44 weeks                       |                                                                                         | Т3 | May 12    | Jun 22   | Jun 23 - Jul 6          |  |
| BSB50620 Diploma of Marketing & Communication          | 6 terms   52 weeks                          |                                                                                         | T4 | Jul 7     | Aug 17   | Aug 18 - Aug 31         |  |
| BSB80120                                               | 6 terms   52 weeks                          |                                                                                         | Т5 | Sep 1     | Oct 12   | Oct 13 - Oct 26         |  |
| Graduate Diploma of Management (Learning)              |                                             |                                                                                         | Т6 | Oct 27    | Dec 7    | Dec 8 - Dec 21          |  |
|                                                        |                                             | *Term 6 Holiday includes 4 weeks of Christmas Holiday Break after 2 weeks of Term Break |    |           |          |                         |  |