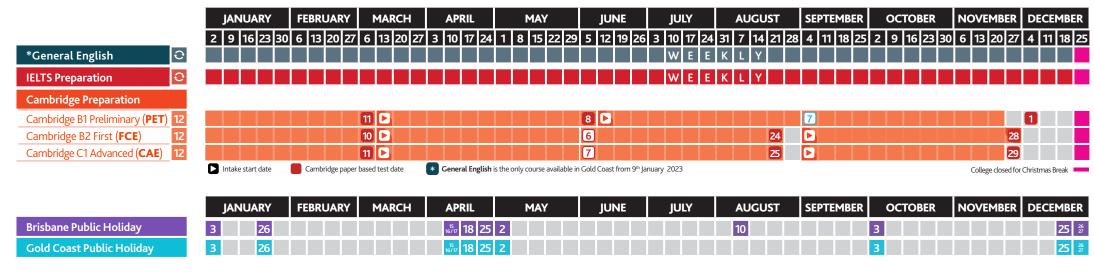

BRISBANE CAMPUS
Level 3, 119 Charlotte Street, Brisbane
QLD 4000, Australia | t+617 3040 4417

GOLD COAST CAMPUS 6/8 Scarborough St, Southport QLD 4215, Australia | t+61 7 5551 0126 PERTH CAMPUS

13 Beechboro Rd S, Bayswater

WA 6053. Australia | t+61 800 206 010

|                                                        |                                             | START DATES                                                                             |    | END DATES | HOLIDAY  |                         |  |
|--------------------------------------------------------|---------------------------------------------|-----------------------------------------------------------------------------------------|----|-----------|----------|-------------------------|--|
| COURSE                                                 | DURATION                                    | Year                                                                                    |    | Intake    | Term End | Term Break              |  |
| BSB20120 Certificate II in Workplace Skills            | 3 terms   24 weeks                          |                                                                                         | ΤΊ | Jan 23    | Mar 5    | Mar 6 - Mar 19          |  |
| BSB40120                                               | 5 terms   40-44 weeks                       | $\widetilde{\mathcal{C}}$                                                               | Т2 | Mar 20    | Apr 30   | May 1 - May 14          |  |
| Certificate IV in Business                             | 5 terms   40-44 weeks                       | 202                                                                                     | Т3 | May 15    | Jun 25   | Jun 26 - Jul 9          |  |
| BSB50120 Diploma of Business (Digital Transformation)  | 6 terms   52 weeks 5 terms   40-44 weeks    |                                                                                         | T4 | Jul 10    | Aug 20   | Aug 21 - Sep 3          |  |
| BSB40520                                               |                                             |                                                                                         | Т5 | Sep 4     | Oct 15   | Oct 16 - Oct 29         |  |
| Certificate IV in Leadership & Management              |                                             |                                                                                         | Т6 | Oct 30    | Dec 10   | Dec 11 - <b>Jan 21*</b> |  |
| BSB50420 <b>Diploma of Leadership &amp; Management</b> | 6 terms   52 weeks                          |                                                                                         | T1 | Jan 22    | Mar 3    | Mar 4 - Mar 17          |  |
| BSB60420                                               | 6 terms   52 weeks<br>5 terms   40-44 weeks | 2024                                                                                    | T2 | Mar 18    | Apr 28   | Apr 29 - May 12         |  |
| Advanced Diploma of Leadership & Management            |                                             |                                                                                         | Т3 | May 13    | Jun 23   | Jun 24 - Jul 7          |  |
| BSB40920 Certificate IV in Project Management Practice |                                             |                                                                                         | T4 | Jul 8     | Aug 18   | Aug 19 - Sep 1          |  |
| BSB50820                                               | 6 terms   52 weeks                          |                                                                                         | Т5 | Sep 2     | Oct 13   | Oct 14 - Oct 27         |  |
| Diploma of Project Management                          |                                             |                                                                                         | Т6 | Oct 28    | Dec 8    | Dec 9 - <b>Jan 19*</b>  |  |
| BSB60720 Advanced Diploma of Program Management        | 6 terms   52 weeks                          |                                                                                         | Τl | Jan 20    | Mar 2    | Mar 3 - Mar 16          |  |
| BSB40820                                               |                                             | 2025                                                                                    | Т2 | Mar 17    | Apr 27   | Apr 28 - May 11         |  |
| Certificate IV in Marketing & Communication            | 5 terms   40-44 weeks                       |                                                                                         | Т3 | May 12    | Jun 22   | Jun 23 - Jul 6          |  |
| BSB50620 Diploma of Marketing & Communication          | 6 terms   52 weeks                          |                                                                                         | T4 | Jul 7     | Aug 17   | Aug 18 - Aug 31         |  |
| BSB80120                                               | 6 terms   52 weeks                          |                                                                                         | Т5 | Sep 1     | Oct 12   | Oct 13 - Oct 26         |  |
| Graduate Diploma of Management (Learning)              |                                             |                                                                                         | Т6 | Oct 27    | Dec 7    | Dec 8 - Dec 21          |  |
|                                                        |                                             | *Term 6 Holiday includes 4 weeks of Christmas Holiday Break after 2 weeks of Term Break |    |           |          |                         |  |