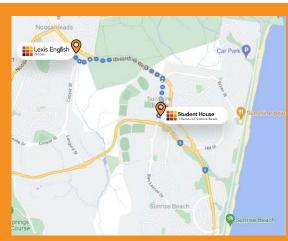

# Only minutes away from the beach and shops.

Lexis Student House is a quiet leafy street this lovely 5-bedroom residence. There are multiple living areas and a large covered patio, ideal for entertaining in the fully fenced backyard. Ceiling fans are in all bedrooms for summer comfort and the large walk through shared kitchen provides a breakfast bar for a quick snack or informal dining. Conveniently located in one of Noosa's most sought after locations within walking distance to shops, beach, restaurants, farmers markets and beach.

™ marketing@lexisenglish.com

**07 5447 4448** 

www.lexisenglish.com

9 28 Sunshine Beach Rd, Noosa Heads QLD 4567