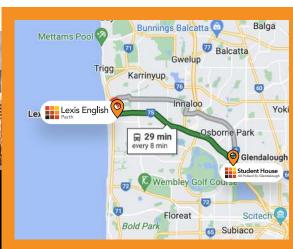

# Peaceful Private Student House in the heart of Glendalough.

The Pollard Street Lexis student house is located in the heart of Glendalough. Ideal location for students wanting a short commute to the CBD as it's only 5km to Perth's CBD and only 8km to beaches. Just footsteps from Glendalough Train Station and only easy walking distance to Lake Monger, shops and more. Fantastic location for students wanting a short commute to the CBD. The unit features fully furnished bedrooms with study area. Large living area with a shared kitchen, bathroom and laundry.

Patio area is great to enjoy the morning sunshine.

marketing@lexisenglish.com

www.lexisenglish.com

08 6365 4377 23/27 Scarborough Beach Rd, Scarborough WA 6019