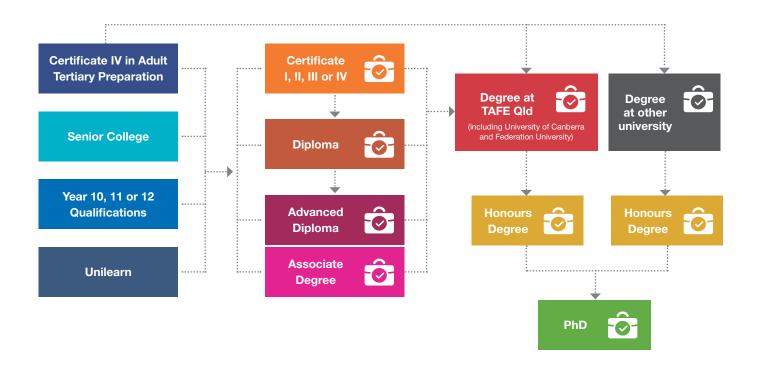

# YOUR PATHWAY OPTIONS.

### **GET WHERE YOU WANT TO GO**

Not everyone learns in the same way or at the same pace. At TAFE Queensland there are as many options as there are individuals. Whether you want to develop practical skills before heading to university, move directly into the workforce and study at university part time, or boost your OP to get into your dream university course, we have a pathway option to suit your needs.

#### **ARTICULATION PATHWAYS**

tafeqld.edu.au DEGREE PATHWAYS 2018 | 4