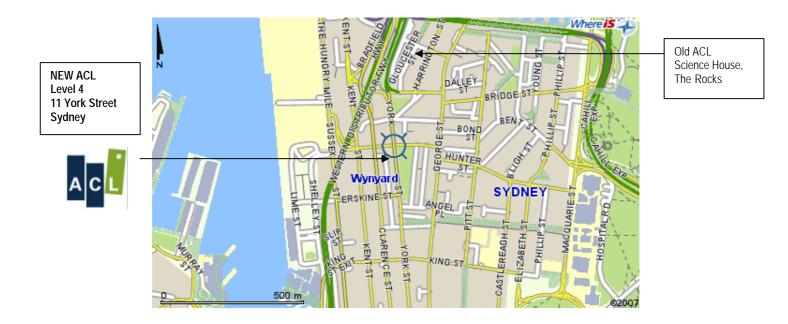

# ACL on the move to Wynyard

ACL has relocated from Science House, The Rocks, to a new Education Precinct in York Street, Sydney.

# WHERE IS THE PRECINCT?

The Precinct is located at Wynyard Green (11 York Street, Sydney) in Sydney's central business district.