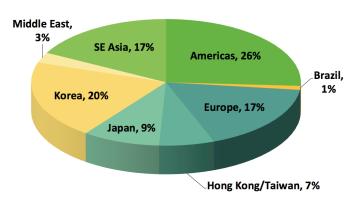

EAP courses have one of the best mixes of nationalities in Sydney and Melbourne.

- Strong speaking and pronunciation component: Our pronunciation and fluency training helps prepare you to understand lectures, do presentations and to help you participate in all round communications.
- **Great pathways:**

**New EAP levels** 

Entry Level

Intermediate

(entry 5.0)

Upper

Intermediate

(entry 5.5)

Advanced

(entry 6.0)

Through our direct pathways you don't need to pay for an external exam such as IELTS or Cambridge. Scan QR code or click link to check out our pathways: http://www.ability.edu.au/pathways

Intakes

Every

5 weeks

Everv

5 weeks

Twice

No mixed classes: We are offering 3 different levels EAP 2, EAP 3 and

Length

10

weeks

10

weeks

10

weeks

# Great nationality mix



## Course features

### **Pronunciation**

Pronunciation for presentations and group debates



### Speaking & Listening

Detailed academic presentation skills



## **Academic Preparation**

Academic Preparation for studying in an English-speaking education institution

### Grammar

Training in complex grammar structures



Intensive vocabulary training for academic life



Writing & Reading Intensive writing & reading academic training



# Intercultural Communication

What to expect in an Australian education institution



**Progress Testing** Weekly academic tests with personal feedback.



### 2015 Intakes

EAP 2 EAP 3

Level

EAP 2

EAP 3

EAP 4















Certificate

programs or

EAP 3

Certificate &

Diploma or EAP 4

Degree programs







### **Sydney City Campus**